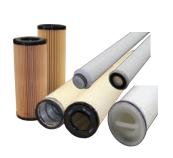

#### **Filtration Units**

Removes Impurities from Glycol and Amine

Removes Solids from Dry Gas

**Filtration Solutions** 

Coalescers

Separation of two Immiscible Liquids

Metal Mesh Single Stage Liquid-Liquid Coalescer Solid

id Removes liquid Mist & Solid Particulates from Gas