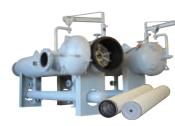

#### **Filtration Units**

Removes Impurities from Glycol and Amine

Removes Solids from Dry Gas

**Filtration Solutions** 

Coalescers

Separation of two Immiscible Liquids

Metal Mesh Single Stage Liquid-Liquid Coalescer Solid