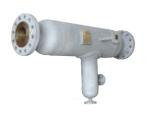

## Filter-Separators Sample Coolers

Removes Solids and Liquids from Natural Gas

Cool Samples of Boiler Water, Steam, Process Liquids