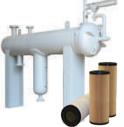

## Filter-Separators Sample Coolers

Removes Solids and Liquids from Natural Gas

Cool Samples of Boiler Water, Steam, Process Liquids