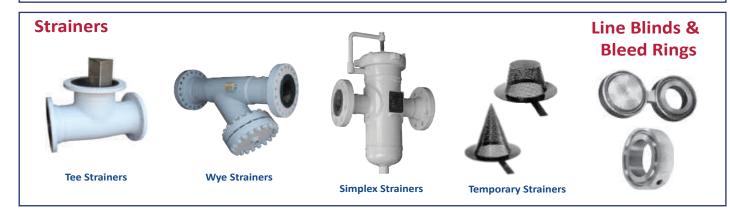

# **WINSTON / ROYAL GUARD CORPORATION**

# **Equipment for Industrial Processes**

#### **Filtration Units**







Removes Impurities from Glycol and Amine



Removes Solids from Dry Gas



**Filtration Solutions** 

Coalescers



Separation of two Immiscible Liquids



Metal Mesh Single Stage Liquid-Liquid Coalescer Solid



id Removes liquid Mist & Solid Particulates from Gas

## Filter-Separators Sample Coolers



Removes Solids and Liquids from Natural Gas



Cool Samples of Boiler Water, Steam, Process Liquids

## Separators for Gas - Steam - Air



Centrifugal Separators



Horizontal Vane Separators



Vertical Vane Scrubbers & Separators





Vertical In-Line Vane Separators **Exhaust Heads** 



 Specifications are subject to change without notice.
 9-19-2019

 P. O. Box 1145
 White Oak, Texas 75693 USA

 Phone (800) 527-8465
 ● (903) 757-7341

 Fax (903) 759-6986

 Winston-RoyalGuard.com
 ● e-mail: sales@winston-royalguard.com

 Copyright © 2019 Winston/Royal Guard Corporation. All rights reserved